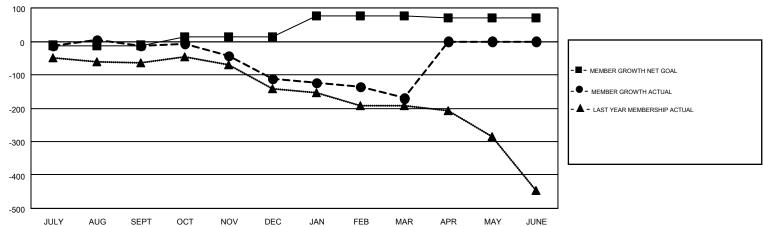

## Multiple District 202

GMT: CLIFFORD HEYWOOD GMT CA 7

| OWT: TENTO    |               |             |               |                                |                           |                         | OWIT OA 7                                    |  |
|---------------|---------------|-------------|---------------|--------------------------------|---------------------------|-------------------------|----------------------------------------------|--|
|               | Club          | os          |               | Members  RESULTS FOR 2018-2019 |                           |                         |                                              |  |
|               | RESULTS FOR   | R 2018-2019 |               |                                |                           |                         |                                              |  |
| QUARTER       | NEW CLUB GOAL | NEW CLUBS   | DROPPED CLUBS | QUARTER                        | MEMBER GROWTH NET<br>GOAL | MEMBER GROWTH<br>ACTUAL | DROPPED MEMBERS ACTUAL (including transfers) |  |
| JULY/AUG/SEPT | 1             | 1           | 5             | JULY/AUG/SEPT                  | -12                       | 195                     | 181                                          |  |
| OCT/NOV/DEC   | 1             | 0           | 0             | OCT/NOV/DEC                    | 25                        | 150                     | 234                                          |  |
| JAN/FEB/MAR   | 3             | 0           | 3             | JAN/FEB/MAR                    | 62                        | 126                     | 168                                          |  |
| APR/MAY/JUNE  | 3             | 0           | 0             | APR/MAY/JUNE                   | -5                        | 0                       | 0                                            |  |