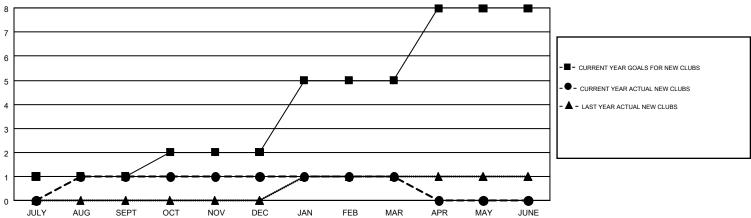

## Multiple District 202

GMT: CLIFFORD HEYWOOD GMT CA 7

| OWT: TENTO    |               |             |               |                                |                           |                         | OWIT OA 7                                    |  |
|---------------|---------------|-------------|---------------|--------------------------------|---------------------------|-------------------------|----------------------------------------------|--|
|               | Club          | os          |               | Members  RESULTS FOR 2018-2019 |                           |                         |                                              |  |
|               | RESULTS FOR   | R 2018-2019 |               |                                |                           |                         |                                              |  |
| QUARTER       | NEW CLUB GOAL | NEW CLUBS   | DROPPED CLUBS | QUARTER                        | MEMBER GROWTH NET<br>GOAL | MEMBER GROWTH<br>ACTUAL | DROPPED MEMBERS ACTUAL (including transfers) |  |
| JULY/AUG/SEPT | 1             | 1           | 5             | JULY/AUG/SEPT                  | -12                       | 195                     | 181                                          |  |
| OCT/NOV/DEC   | 1             | 0           | 0             | OCT/NOV/DEC                    | 25                        | 150                     | 234                                          |  |
| JAN/FEB/MAR   | 3             | 0           | 3             | JAN/FEB/MAR                    | 62                        | 126                     | 168                                          |  |
| APR/MAY/JUNE  | 3             | 0           | 0             | APR/MAY/JUNE                   | -5                        | 0                       | 0                                            |  |